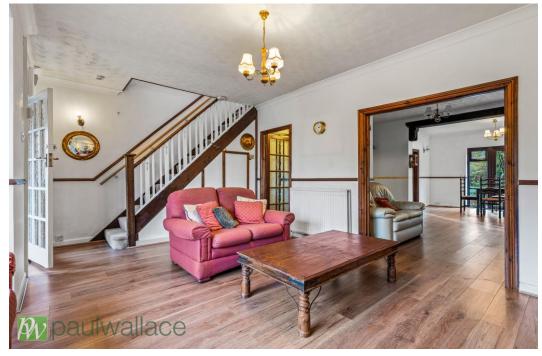

## High Road, Broxbourne, EN10 6QF

This extended and spacious three-bedroom semi-detached family home is located in the heart of Broxbourne. This exceptional property, offering three spacious double bedrooms, has been extended to provide ample living space. The house is available without a chain and is in good condition throughout. The accommodation comprises a large living room, sitting room, spacious dining room, a well-equipped kitchen, a convenient downstairs WC, three double bedrooms (with an ensuite shower in bedroom one), and a modern four-piece family bathroom. Externally, the property features a generous 80' west facing rear garden, a driveway that can accommodate multiple vehicles, and a garage with potential for conversion into living accommodation. The property allows for easy access to Broxbourne school, Broxbourne train station, and all other essential local amenities. Additionally, the property benefits potential to extend to the rear, subject to obtaining the necessary planning permissions.

## Key features

- •Extended three double bedroom semi-detached family home
- •Large living room, sitting room, dining room, and well-equipped kitchen
- Bedroom one features an ensuite shower
- •80' west facing rear garden, driveway for multiple vehicles and garage with potential for conversion
- Good condition with spacious living accommodation throughout
- Downstairs WC for convenience
- Modern four piece family bathroom
- •Close proximity to Broxbourne school, train station, and local amenities