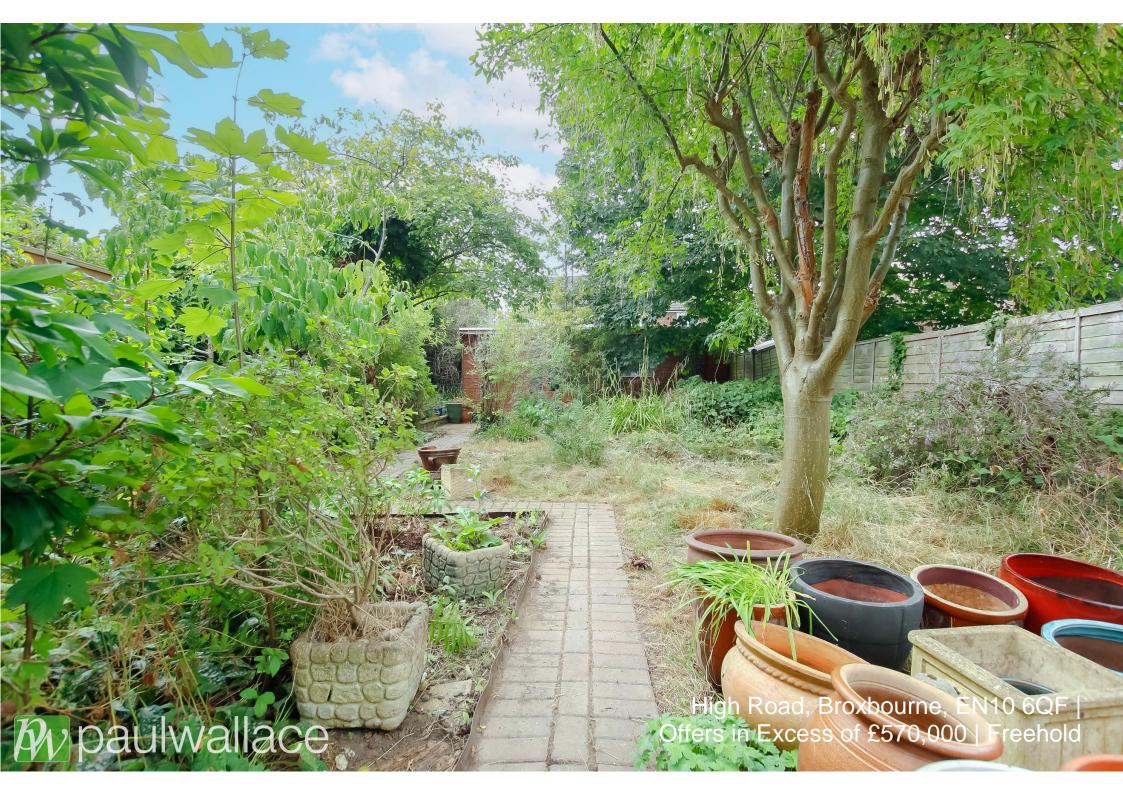

## High Road, Broxbourne, EN10 6QF

This extended and spacious three-bedroom semi-detached family home is located in the heart of Broxbourne. This exceptional property, offering three spacious double bedrooms, has been extended to provide ample living space. The house is available without a chain and is in good condition throughout. The accommodation comprises a large living room, sitting room, spacious dining room, a well-equipped kitchen, a convenient downstairs WC, three double bedrooms (with an ensuite shower in bedroom one), and a modern four-piece family bathroom. Externally, the property features a generous 80' west facing rear garden, a driveway that can accommodate multiple vehicles, and a garage with potential for conversion into living accommodation. The property allows for easy access to Broxbourne school, Broxbourne train station, and all other essential local amenities. Additionally, the property benefits potential to extend to the rear, subject to obtaining the necessary planning permissions.

## Key features

- •Extended three double bedroom semi-detached family home
- •Large living room, sitting room, dining room, and well-equipped kitchen
- Bedroom one features an ensuite shower
- •80' west facing rear garden, driveway for multiple vehicles and garage with potential for conversion
- Good condition with spacious living accommodation throughout
- Downstairs WC for convenience
- Modern four piece family bathroom
- •Close proximity to Broxbourne school, train station, and local amenities