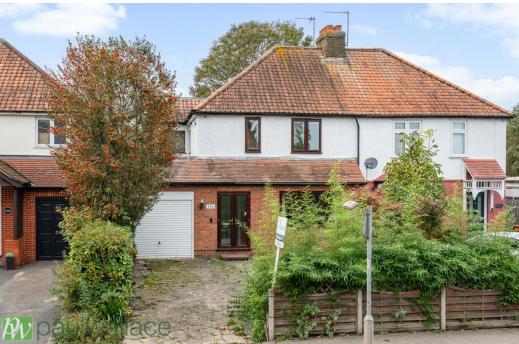

## High Road, Broxbourne, EN10 6QF

This extended and spacious three-bedroom semi-detached family home is located in the heart of Broxbourne. This exceptional property, offering three spacious double bedrooms, has been extended to provide ample living space. The house is available without a chain and is in good condition throughout. The accommodation comprises a large living room, sitting room, spacious dining room, a well-equipped kitchen, a convenient downstairs WC, three double bedrooms (with an ensuite shower in bedroom one), and a modern four-piece family bathroom. Externally, the property features a generous 80' west facing rear garden, a driveway that can accommodate multiple vehicles, and a garage with potential for conversion into living accommodation. The property allows for easy access to Broxbourne school, Broxbourne train station, and all other essential local amenities. Additionally, the property benefits potential to extend to the rear, subject to obtaining the necessary planning permissions.

## Key features

- •Extended three double bedroom semi-detached family home
- •Large living room, sitting room, dining room, and well-equipped kitchen
- Bedroom one features an ensuite shower
- •80' west facing rear garden, driveway for multiple vehicles and garage with potential for conversion
- Good condition with spacious living accommodation throughout
- Downstairs WC for convenience
- Modern four piece family bathroom
- •Close proximity to Broxbourne school, train station, and local amenities