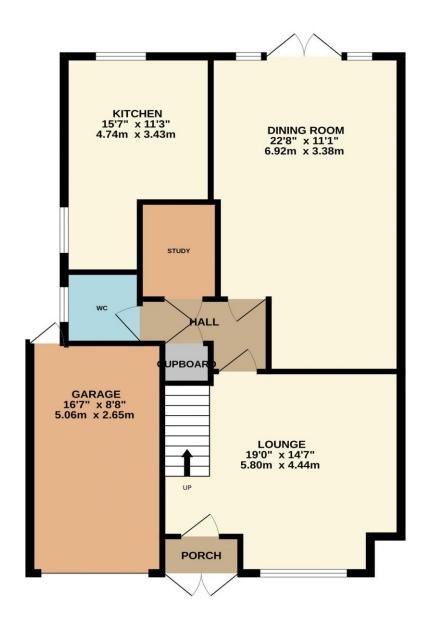

## High Road, Broxbourne, EN10 6QF

This extended and spacious three-bedroom semi-detached family home is located in the heart of Broxbourne. This exceptional property, offering three spacious double bedrooms, has been extended to provide ample living space. The house is available without a chain and is in good condition throughout. The accommodation comprises a large living room, sitting room, spacious dining room, a well-equipped kitchen, a convenient downstairs WC, three double bedrooms (with an ensuite shower in bedroom one), and a modern four-piece family bathroom. Externally, the property features a generous 80' west facing rear garden, a driveway that can accommodate multiple vehicles, and a garage with potential for conversion into living accommodation. The property allows for easy access to Broxbourne school, Broxbourne train station, and all other essential local amenities. Additionally, the property benefits potential to extend to the rear, subject to obtaining the necessary planning permissions.

## Key features

- •Extended three double bedroom semi-detached family home
- •Large living room, sitting room, dining room, and well-equipped kitchen
- Bedroom one features an ensuite shower
- •80' west facing rear garden, driveway for multiple vehicles and garage with potential for conversion
- Good condition with spacious living accommodation throughout
- Downstairs WC for convenience
- Modern four piece family bathroom
- •Close proximity to Broxbourne school, train station, and local amenities