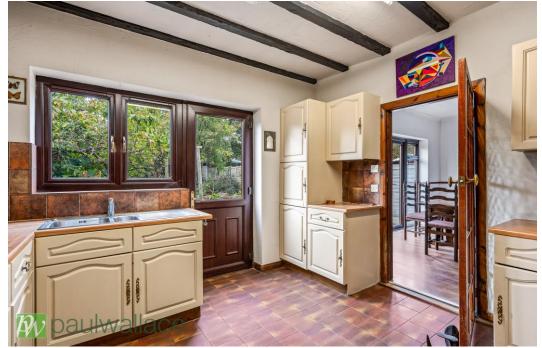

## High Road, Broxbourne, EN10 6QF

This extended and spacious three-bedroom semi-detached family home is located in the heart of Broxbourne. This exceptional property, offering three spacious double bedrooms, has been extended to provide ample living space. The house is available without a chain and is in good condition throughout. The accommodation comprises a large living room, sitting room, spacious dining room, a well-equipped kitchen, a convenient downstairs WC, three double bedrooms (with an ensuite shower in bedroom one), and a modern four-piece family bathroom. Externally, the property features a generous 80' west facing rear garden, a driveway that can accommodate multiple vehicles, and a garage with potential for conversion into living accommodation. The property allows for easy access to Broxbourne school, Broxbourne train station, and all other essential local amenities. Additionally, the property benefits potential to extend to the rear, subject to obtaining the necessary planning permissions.

## Key features

- •Extended three double bedroom semi-detached family home
- •Large living room, sitting room, dining room, and well-equipped kitchen
- Bedroom one features an ensuite shower
- •80' west facing rear garden, driveway for multiple vehicles and garage with potential for conversion
- Good condition with spacious living accommodation throughout
- Downstairs WC for convenience
- Modern four piece family bathroom
- •Close proximity to Broxbourne school, train station, and local amenities