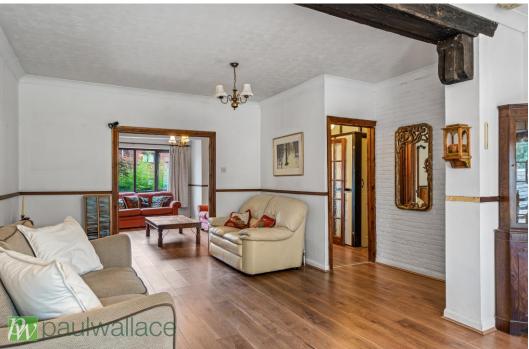

## High Road, Broxbourne, EN10 6QF

This extended and spacious three-bedroom semi-detached family home is located in the heart of Broxbourne. This exceptional property, offering three spacious double bedrooms, has been extended to provide ample living space. The house is available without a chain and is in good condition throughout. The accommodation comprises a large living room, sitting room, spacious dining room, a well-equipped kitchen, a convenient downstairs WC, three double bedrooms (with an ensuite shower in bedroom one), and a modern four-piece family bathroom. Externally, the property features a generous 80' west facing rear garden, a driveway that can accommodate multiple vehicles, and a garage with potential for conversion into living accommodation. The property allows for easy access to Broxbourne school, Broxbourne train station, and all other essential local amenities. Additionally, the property benefits potential to extend to the rear, subject to obtaining the necessary planning permissions.

## Key features

- •Extended three double bedroom semi-detached family home
- •Large living room, sitting room, dining room, and well-equipped kitchen
- Bedroom one features an ensuite shower
- •80' west facing rear garden, driveway for multiple vehicles and garage with potential for conversion
- Good condition with spacious living accommodation throughout
- Downstairs WC for convenience
- Modern four piece family bathroom
- •Close proximity to Broxbourne school, train station, and local amenities