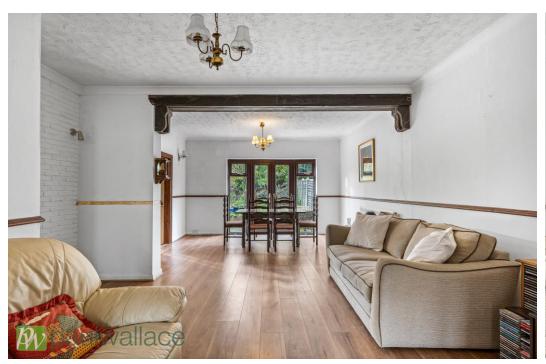

## High Road, Broxbourne, EN10 6QF

This extended and spacious three-bedroom semi-detached family home is located in the heart of Broxbourne. This exceptional property, offering three spacious double bedrooms, has been extended to provide ample living space. The house is available without a chain and is in good condition throughout. The accommodation comprises a large living room, sitting room, spacious dining room, a well-equipped kitchen, a convenient downstairs WC, three double bedrooms (with an ensuite shower in bedroom one), and a modern four-piece family bathroom. Externally, the property features a generous 80' west facing rear garden, a driveway that can accommodate multiple vehicles, and a garage with potential for conversion into living accommodation. The property allows for easy access to Broxbourne school, Broxbourne train station, and all other essential local amenities. Additionally, the property benefits potential to extend to the rear, subject to obtaining the necessary planning permissions.

## Key features

- •Extended three double bedroom semi-detached family home
- •Large living room, sitting room, dining room, and well-equipped kitchen
- Bedroom one features an ensuite shower
- •80' west facing rear garden, driveway for multiple vehicles and garage with potential for conversion
- Good condition with spacious living accommodation throughout
- Downstairs WC for convenience
- Modern four piece family bathroom
- •Close proximity to Broxbourne school, train station, and local amenities