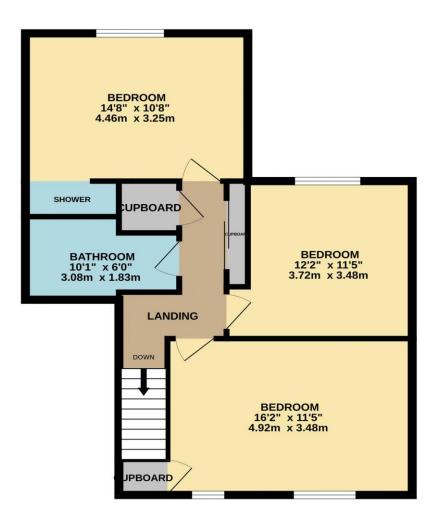

## High Road, Broxbourne, EN10 6QF

This extended and spacious three-bedroom semi-detached family home is located in the heart of Broxbourne. This exceptional property, offering three spacious double bedrooms, has been extended to provide ample living space. The house is available without a chain and is in good condition throughout. The accommodation comprises a large living room, sitting room, spacious dining room, a well-equipped kitchen, a convenient downstairs WC, three double bedrooms (with an ensuite shower in bedroom one), and a modern four-piece family bathroom. Externally, the property features a generous 80' west facing rear garden, a driveway that can accommodate multiple vehicles, and a garage with potential for conversion into living accommodation. The property allows for easy access to Broxbourne school, Broxbourne train station, and all other essential local amenities. Additionally, the property benefits potential to extend to the rear, subject to obtaining the necessary planning permissions.

## Key features

- •Extended three double bedroom semi-detached family home
- •Large living room, sitting room, dining room, and well-equipped kitchen
- Bedroom one features an ensuite shower
- •80' west facing rear garden, driveway for multiple vehicles and garage with potential for conversion
- Good condition with spacious living accommodation throughout
- Downstairs WC for convenience
- Modern four piece family bathroom
- •Close proximity to Broxbourne school, train station, and local amenities