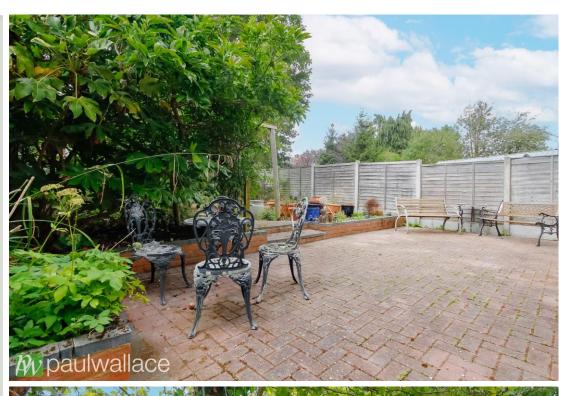

## High Road, Broxbourne, EN10 6QF

This extended and spacious three-bedroom semi-detached family home is located in the heart of Broxbourne. This exceptional property, offering three spacious double bedrooms, has been extended to provide ample living space. The house is available without a chain and is in good condition throughout. The accommodation comprises a large living room, sitting room, spacious dining room, a well-equipped kitchen, a convenient downstairs WC, three double bedrooms (with an ensuite shower in bedroom one), and a modern four-piece family bathroom. Externally, the property features a generous 80' west facing rear garden, a driveway that can accommodate multiple vehicles, and a garage with potential for conversion into living accommodation. The property allows for easy access to Broxbourne school, Broxbourne train station, and all other essential local amenities. Additionally, the property benefits potential to extend to the rear, subject to obtaining the necessary planning permissions.

## Key features

- •Extended three double bedroom semi-detached family home
- •Large living room, sitting room, dining room, and well-equipped kitchen
- Bedroom one features an ensuite shower
- •80' west facing rear garden, driveway for multiple vehicles and garage with potential for conversion
- Good condition with spacious living accommodation throughout
- Downstairs WC for convenience
- Modern four piece family bathroom
- •Close proximity to Broxbourne school, train station, and local amenities