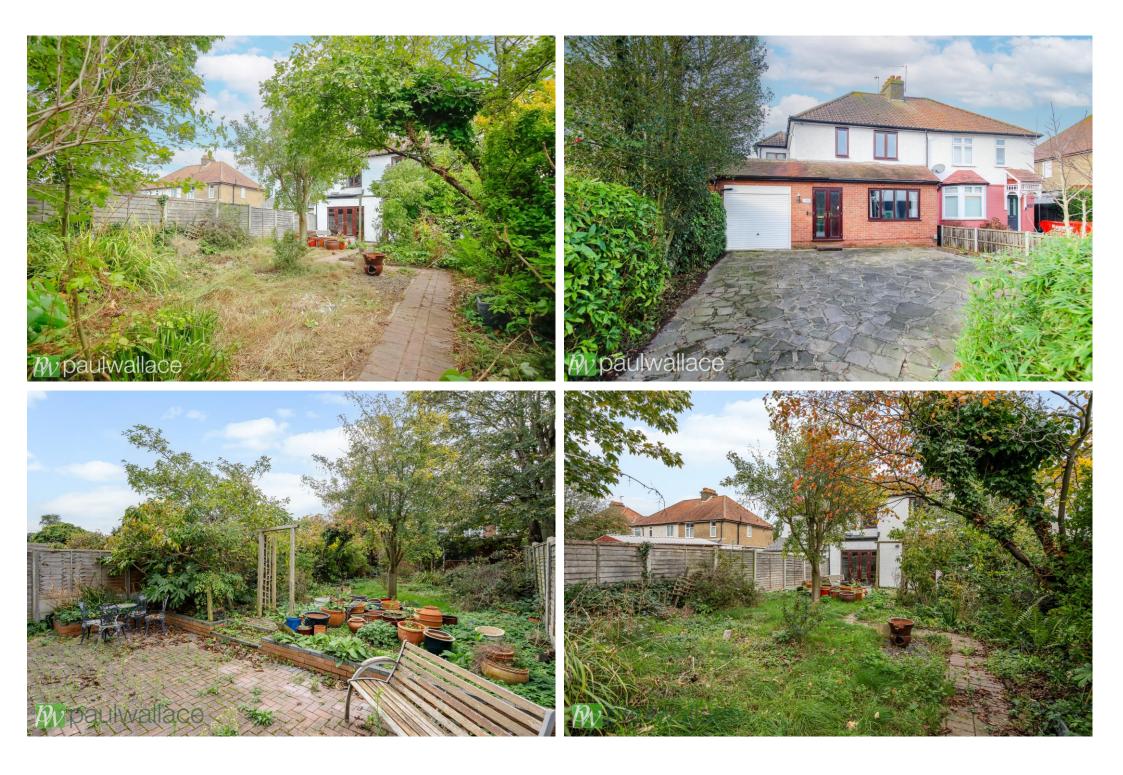

## High Road, Broxbourne, EN10 6QF

This extended and spacious three-bedroom semi-detached family home is located in the heart of Broxbourne. This exceptional property, offering three spacious double bedrooms, has been extended to provide ample living space. The house is available without a chain and is in good condition throughout. The accommodation comprises a large living room, sitting room, spacious dining room, a well-equipped kitchen, a convenient downstairs WC, three double bedrooms (with an ensuite shower in bedroom one), and a modern four-piece family bathroom. Externally, the property features a generous 80' west facing rear garden, a driveway that can accommodate multiple vehicles, and a garage with potential for conversion into living accommodation. The property allows for easy access to Broxbourne school, Broxbourne train station, and all other essential local amenities. Additionally, the property benefits potential to extend to the rear, subject to obtaining the necessary planning permissions.

## Key features

- •Extended three double bedroom semi-detached family home
- •Large living room, sitting room, dining room, and well-equipped kitchen
- Bedroom one features an ensuite shower
- •80' west facing rear garden, driveway for multiple vehicles and garage with potential for conversion
- Good condition with spacious living accommodation throughout
- Downstairs WC for convenience
- Modern four piece family bathroom
- •Close proximity to Broxbourne school, train station, and local amenities