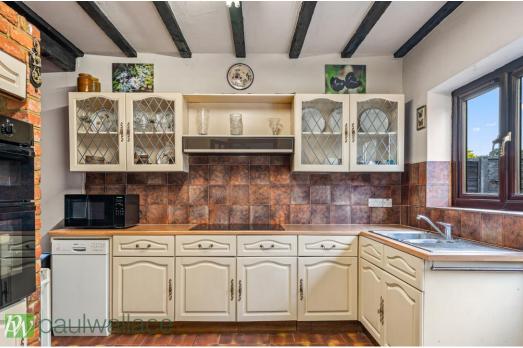

## High Road, Broxbourne, EN10 6QF

This extended and spacious three-bedroom semi-detached family home is located in the heart of Broxbourne. This exceptional property, offering three spacious double bedrooms, has been extended to provide ample living space. The house is available without a chain and is in good condition throughout. The accommodation comprises a large living room, sitting room, spacious dining room, a well-equipped kitchen, a convenient downstairs WC, three double bedrooms (with an ensuite shower in bedroom one), and a modern four-piece family bathroom. Externally, the property features a generous 80' west facing rear garden, a driveway that can accommodate multiple vehicles, and a garage with potential for conversion into living accommodation. The property allows for easy access to Broxbourne school, Broxbourne train station, and all other essential local amenities. Additionally, the property benefits potential to extend to the rear, subject to obtaining the necessary planning permissions.

## Key features

- •Extended three double bedroom semi-detached family home
- •Large living room, sitting room, dining room, and well-equipped kitchen
- Bedroom one features an ensuite shower
- •80' west facing rear garden, driveway for multiple vehicles and garage with potential for conversion
- Good condition with spacious living accommodation throughout
- Downstairs WC for convenience
- Modern four piece family bathroom
- •Close proximity to Broxbourne school, train station, and local amenities