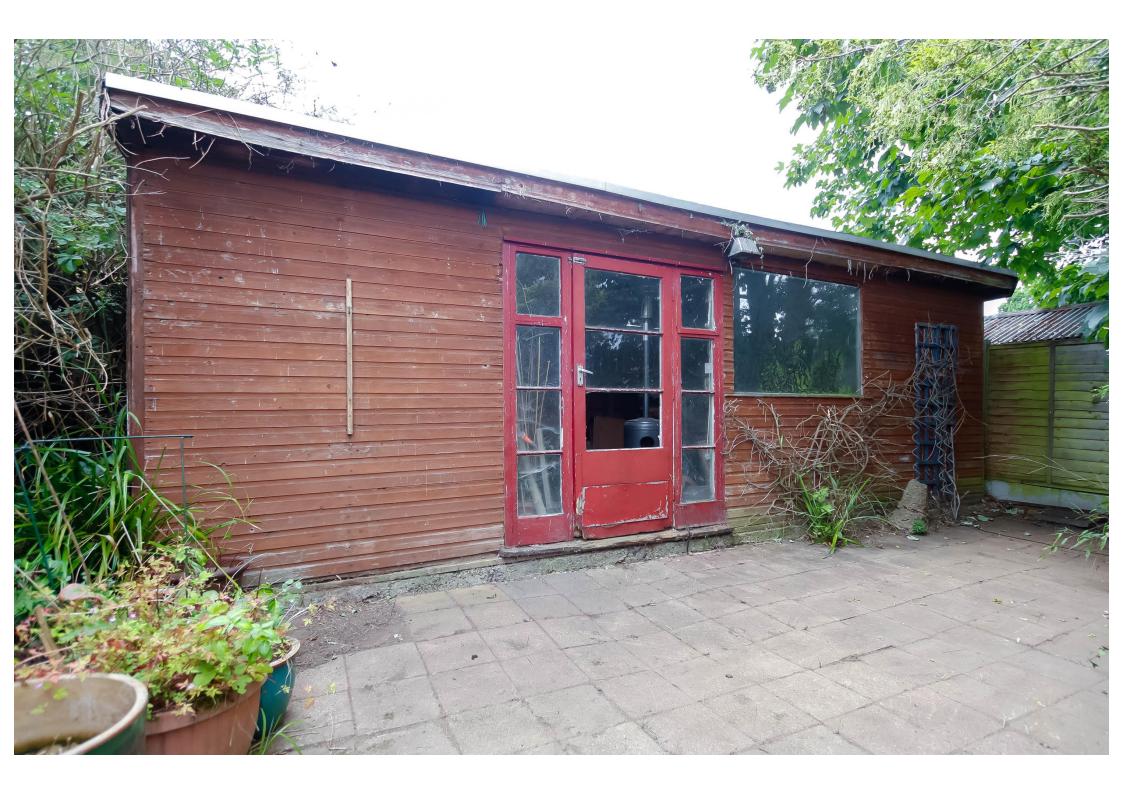

## High Road, Broxbourne, EN10 6QF

This extended and spacious three-bedroom semi-detached family home is located in the heart of Broxbourne. This exceptional property, offering three spacious double bedrooms, has been extended to provide ample living space. The house is available without a chain and is in good condition throughout. The accommodation comprises a large living room, sitting room, spacious dining room, a well-equipped kitchen, a convenient downstairs WC, three double bedrooms (with an ensuite shower in bedroom one), and a modern four-piece family bathroom. Externally, the property features a generous 80' west facing rear garden, a driveway that can accommodate multiple vehicles, and a garage with potential for conversion into living accommodation. The property allows for easy access to Broxbourne school, Broxbourne train station, and all other essential local amenities. Additionally, the property benefits potential to extend to the rear, subject to obtaining the necessary planning permissions.

## Key features

- •Extended three double bedroom semi-detached family home
- •Large living room, sitting room, dining room, and well-equipped kitchen
- Bedroom one features an ensuite shower
- •80' west facing rear garden, driveway for multiple vehicles and garage with potential for conversion
- Good condition with spacious living accommodation throughout
- Downstairs WC for convenience
- Modern four piece family bathroom
- •Close proximity to Broxbourne school, train station, and local amenities