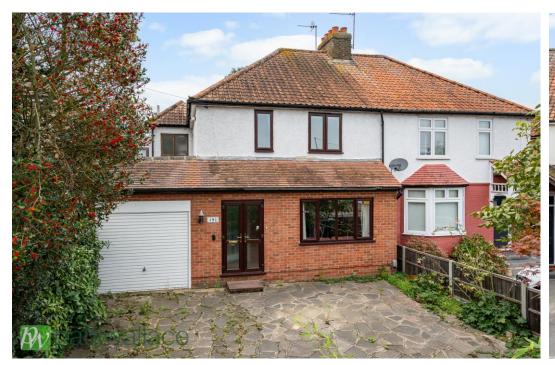

## High Road, Broxbourne, EN10 6QF

This extended and spacious three-bedroom semi-detached family home is located in the heart of Broxbourne. This exceptional property, offering three spacious double bedrooms, has been extended to provide ample living space. The house is available without a chain and is in good condition throughout. The accommodation comprises a large living room, sitting room, spacious dining room, a well-equipped kitchen, a convenient downstairs WC, three double bedrooms (with an ensuite shower in bedroom one), and a modern four-piece family bathroom. Externally, the property features a generous 80' west facing rear garden, a driveway that can accommodate multiple vehicles, and a garage with potential for conversion into living accommodation. The property allows for easy access to Broxbourne school, Broxbourne train station, and all other essential local amenities. Additionally, the property benefits potential to extend to the rear, subject to obtaining the necessary planning permissions.

## Key features

- •Extended three double bedroom semi-detached family home
- •Large living room, sitting room, dining room, and well-equipped kitchen
- Bedroom one features an ensuite shower
- •80' west facing rear garden, driveway for multiple vehicles and garage with potential for conversion
- Good condition with spacious living accommodation throughout
- Downstairs WC for convenience
- Modern four piece family bathroom
- •Close proximity to Broxbourne school, train station, and local amenities