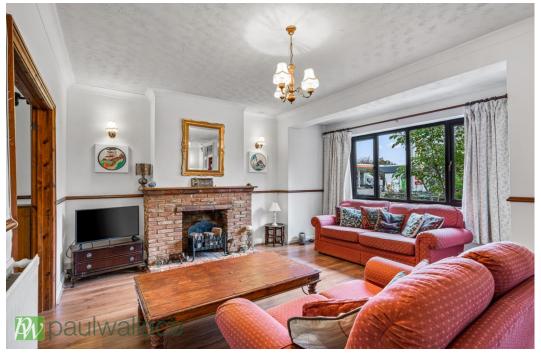

## High Road, Broxbourne, EN10 6QF

This extended and spacious three-bedroom semi-detached family home is located in the heart of Broxbourne. This exceptional property, offering three spacious double bedrooms, has been extended to provide ample living space. The house is available without a chain and is in good condition throughout. The accommodation comprises a large living room, sitting room, spacious dining room, a well-equipped kitchen, a convenient downstairs WC, three double bedrooms (with an ensuite shower in bedroom one), and a modern four-piece family bathroom. Externally, the property features a generous 80' west facing rear garden, a driveway that can accommodate multiple vehicles, and a garage with potential for conversion into living accommodation. The property allows for easy access to Broxbourne school, Broxbourne train station, and all other essential local amenities. Additionally, the property benefits potential to extend to the rear, subject to obtaining the necessary planning permissions.

## Key features

- •Extended three double bedroom semi-detached family home
- •Large living room, sitting room, dining room, and well-equipped kitchen
- Bedroom one features an ensuite shower
- •80' west facing rear garden, driveway for multiple vehicles and garage with potential for conversion
- Good condition with spacious living accommodation throughout
- Downstairs WC for convenience
- Modern four piece family bathroom
- •Close proximity to Broxbourne school, train station, and local amenities